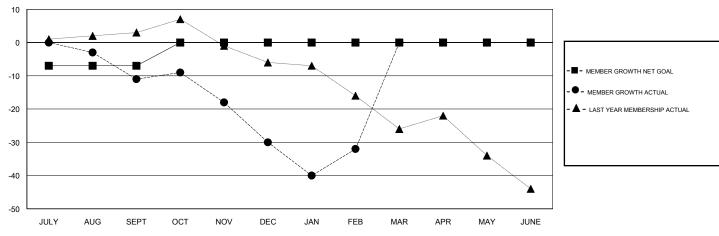

#### ANN ELDRIDGE **LOCATION AUSTRALIA GMT CA** Clubs Members RESULTS FOR 2018-2019 RESULTS FOR 2018-2019 NEW CLUB GOAL NEW CLUBS DROPPED CLUBS MEMBER GROWTH NET MEMBER GROWTH DROPPED QUARTER QUARTER GOAL ACTUAL MEMBERS ACTUAL (including transfers) 0 0 0 -7 18 26 JULY/AUG/SEPT JULY/AUG/SEPT 0 27 43 OCT/NOV/DEC OCT/NOV/DEC 0 0 0 0 17 16 JAN/FEB/MAR JAN/FEB/MAR 0 0 0 0 0 0 APR/MAY/JUNE APR/MAY/JUNE